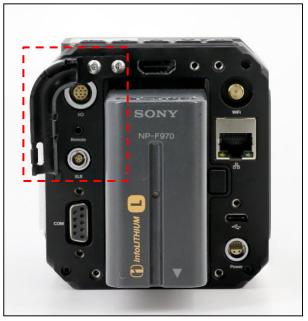

### **INSTALL TO THE CAMERA**

Before installing the E2 camera into the housing, screw the cable clamp on the camera as shown.

Connect the HDMI 2.0 cable through the camera's HDMI port as shown. The clamp is used to avoid over bending or twisting the cable and extend the cable's lifecycle.