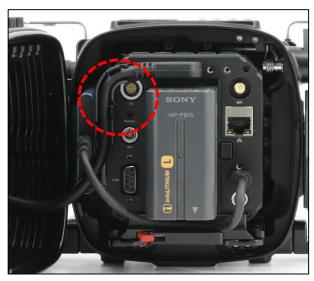

### **INSTALL TO THE CAMERA**

Before installing the E2 camera into the housing, screw the cable clamp on the camera as shown.

Connect the HDMI 2.0 cable through the camera's HDMI port as shown. The clamp is used to avoid over bending or twisting the cable and extend the cable's lifecycle.