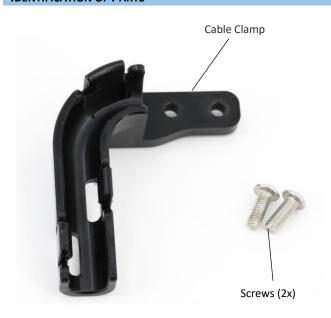

## **IDENTIFICATION OF PARTS**

### **INSTALL TO THE CAMERA**

Before installing the E2 camera into the housing, screw the cable clamp on the camera as shown.

Connect the HDMI 2.0 cable through the camera's HDMI port as shown. The clamp is used to avoid over bending or twisting the cable and extend the cable's lifecycle.

## **SPECIFICATIONS**

| PN#   | Description                               | Weight |
|-------|-------------------------------------------|--------|
| 25088 | Cable Clamp for NA-E2 Housing with Screws | 6g     |